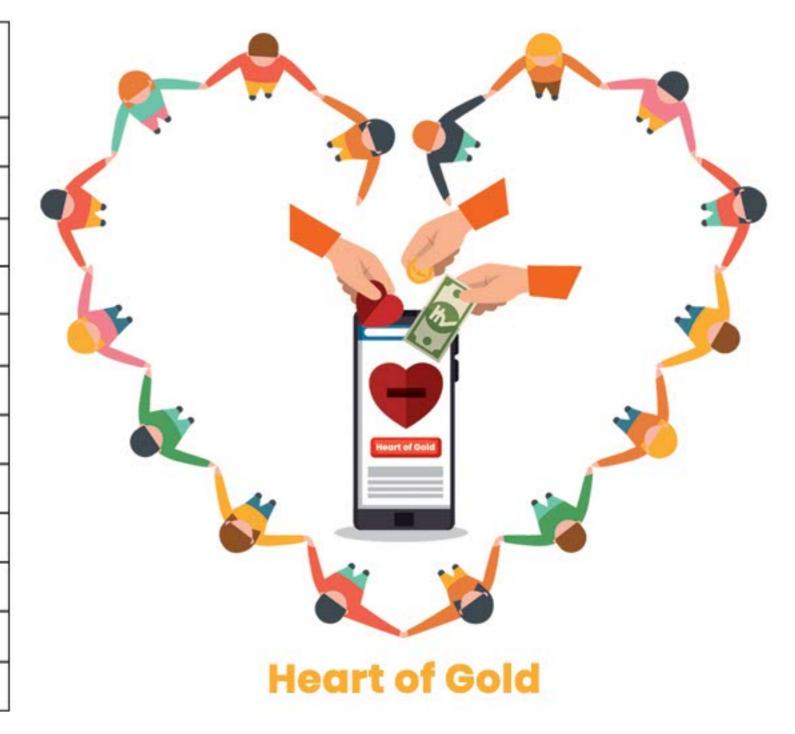

# A special incentive for the Deprived Students

To move ahead on our vision of "Right to Quality Education" for every child, we have created this special provision to extend special provision in our plan to benefit the underprivileged children.

### **Conditions**

It is open for all Sibillions, to buy a course and provide it to a student listed under "Heart of Gold".

Free Course Upgrade by the Company to further extend the value of your effort to the deprived student.

100% Benefit with all Sales & payout benefits to remain same.

Extended value in form of additional SIBIL Rewards will be offered to help grow on your rank.

Special recognition to all the Sibillions associated with "Heart of Gold" program.

Option to recommend Merit Students from EWS background on SIBIL Platform for empowering them with quality education.

| Package | Extra Sibil Rewards<br>For Sibillion |
|---------|--------------------------------------|
| 1       | 5                                    |
| 2       | 5                                    |
| 3       | 5                                    |
| 4       | 5                                    |
| 5       | 5                                    |
| 6       | 10                                   |
| 7       | 10                                   |
| 8       | 10                                   |
| 9       | 10                                   |
| 10      | 10                                   |
| 11      | 15                                   |
| 12      | 15                                   |