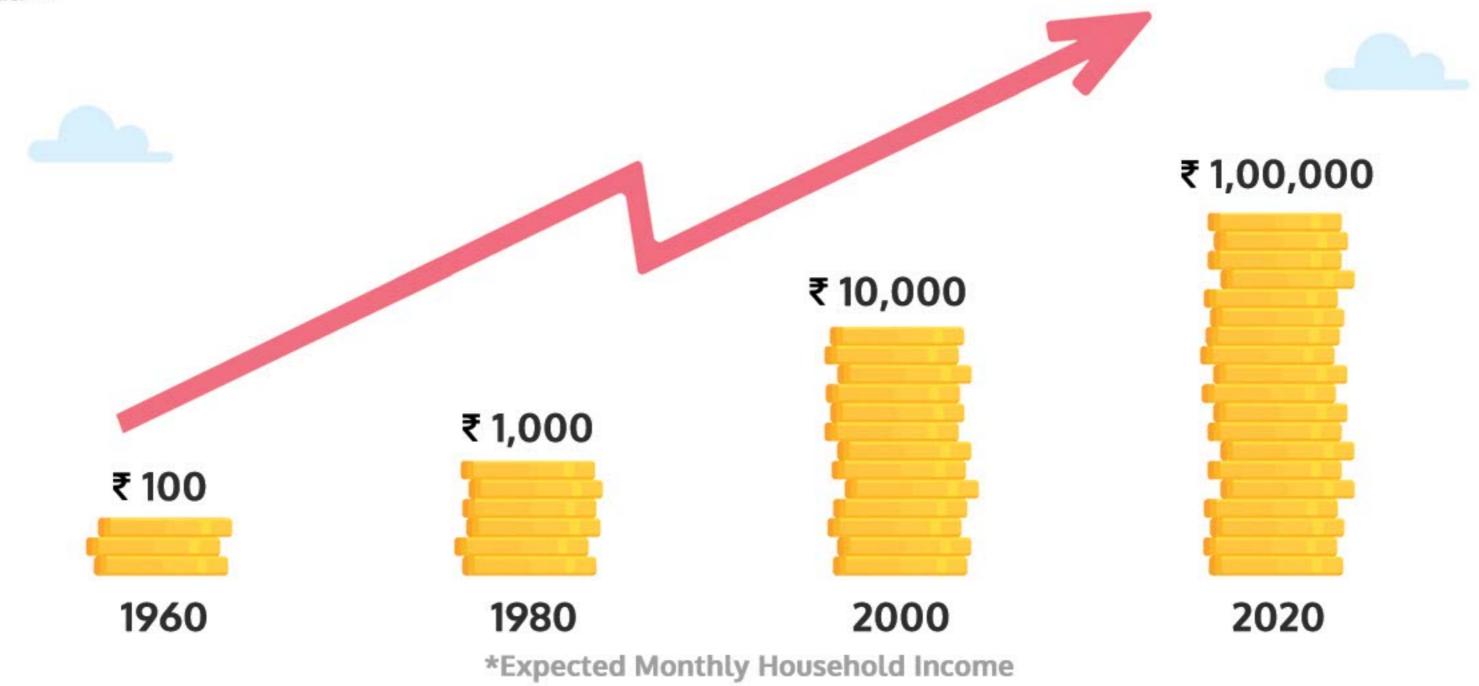

### Cost of Living

The Growing Inflation & Changing Lifestyle have made yesterday's Luxuries into Today's Necessities and this trend will continue to grow...

No Luxuries, Only Necessities