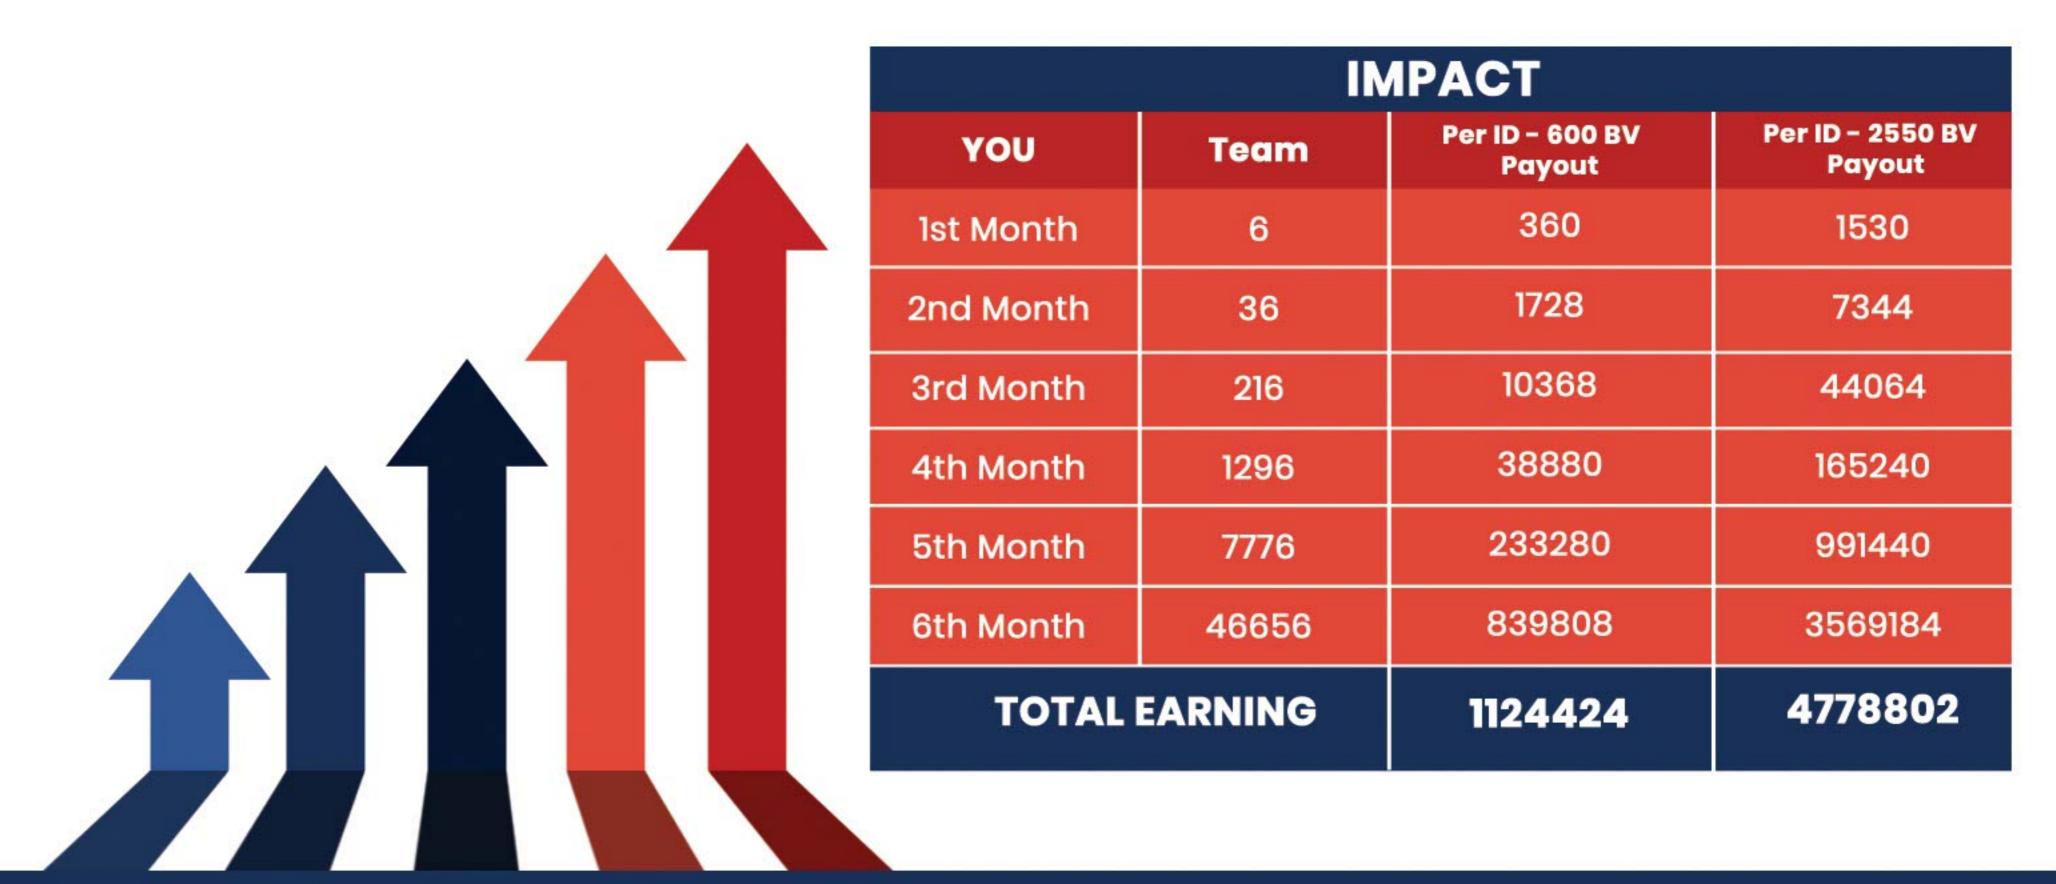

# SIBIL Samruddhi - IMPACT of "Power of Compounding & Networking".

|                                                                    | Your Network Growth |          |           |  |  |  |
|--------------------------------------------------------------------|---------------------|----------|-----------|--|--|--|
| YOU Team Per ID - 600 BV Per ID - 2550 Cumm. Buss. Vol. Cumm. Buss |                     |          |           |  |  |  |
| 1st Month                                                          | 6                   | 3600     | 15300     |  |  |  |
| 2nd Month                                                          | 36                  | 21600    | 91800     |  |  |  |
| 3rd Month                                                          | 216                 | 129600   | 550800    |  |  |  |
| 4th Month                                                          | 1296                | 777600   | 3304800   |  |  |  |
| 5th Month                                                          | 7776                | 4665600  | 19828800  |  |  |  |
| 6th Month                                                          | 46656               | 27993600 | 118972800 |  |  |  |

# SIBIL Samruddhi The Earning Potential & its Impact

A Life Changing Impact, reward of which will even pass to your next generation.