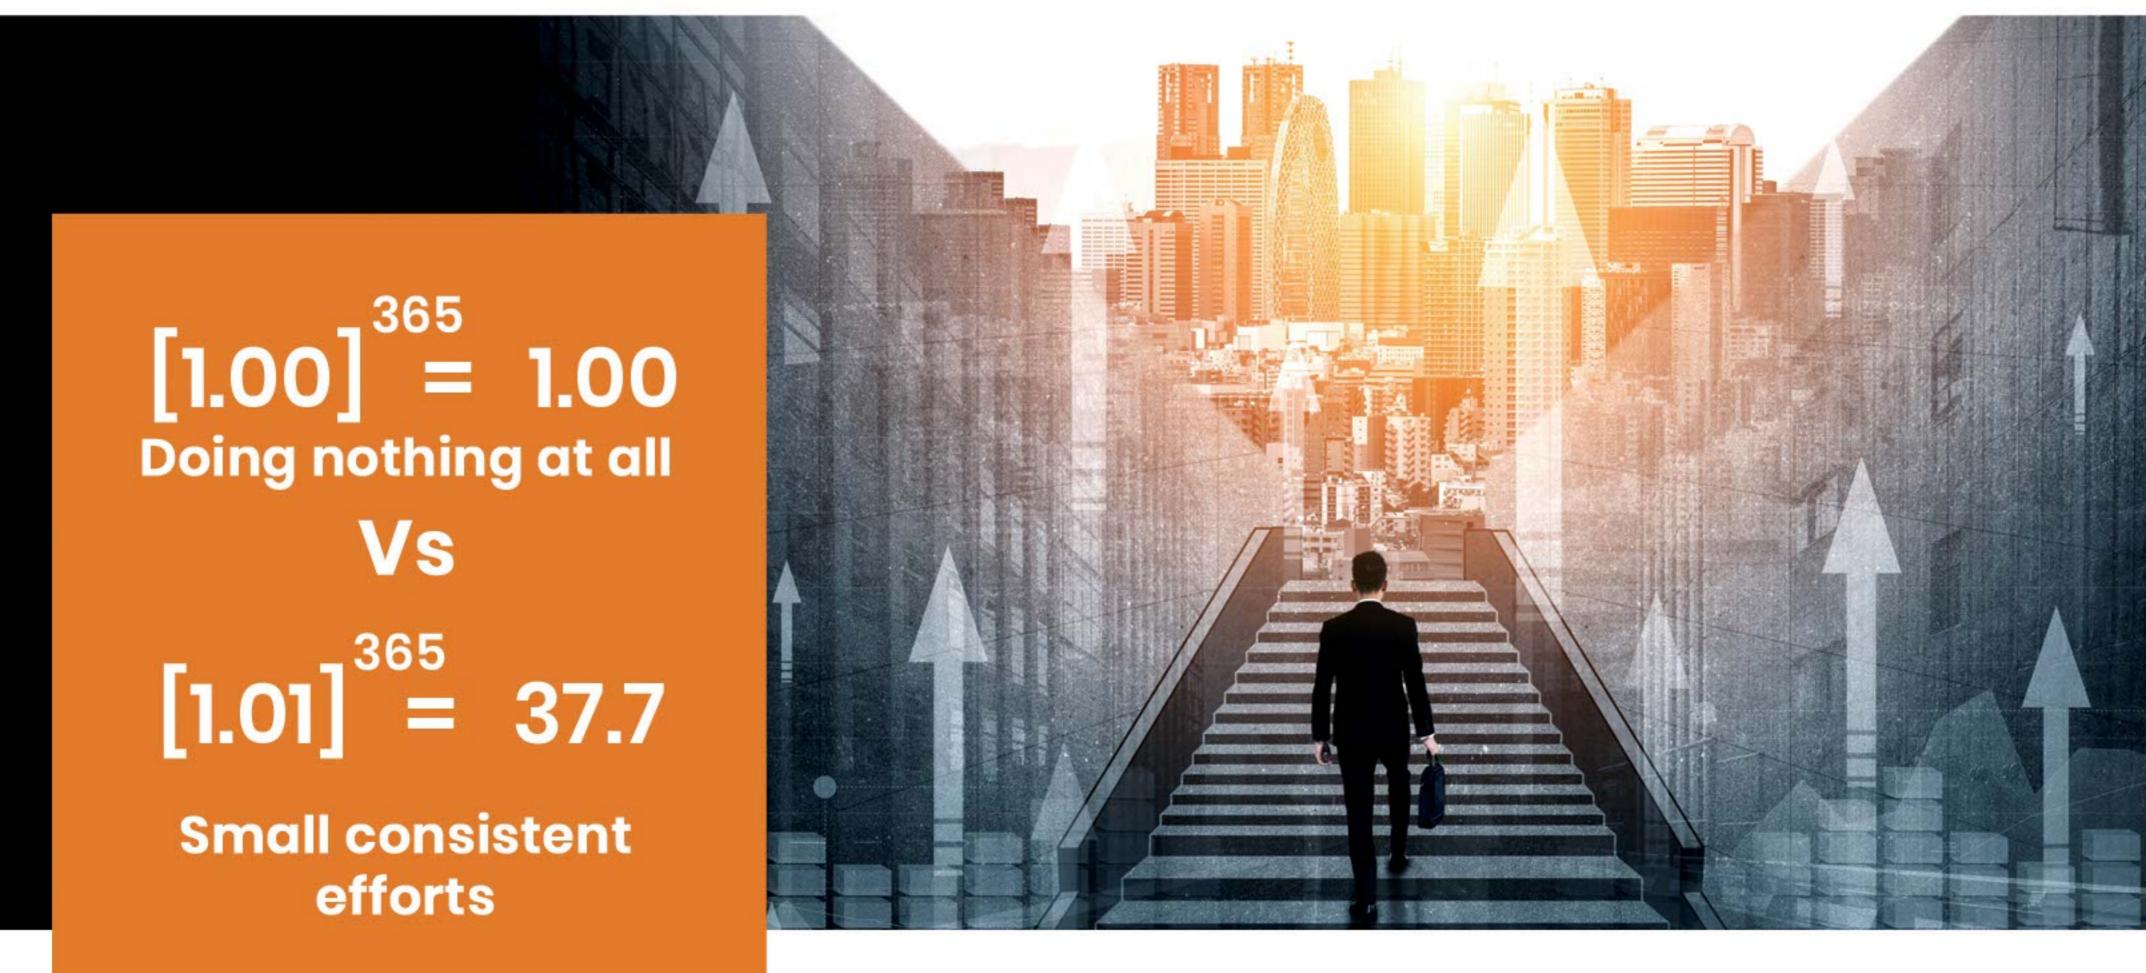

## Can Help You to Change Your Life.

<sup>&</sup>quot;The big changes in life are always linked with the small consistent efforts that we do "