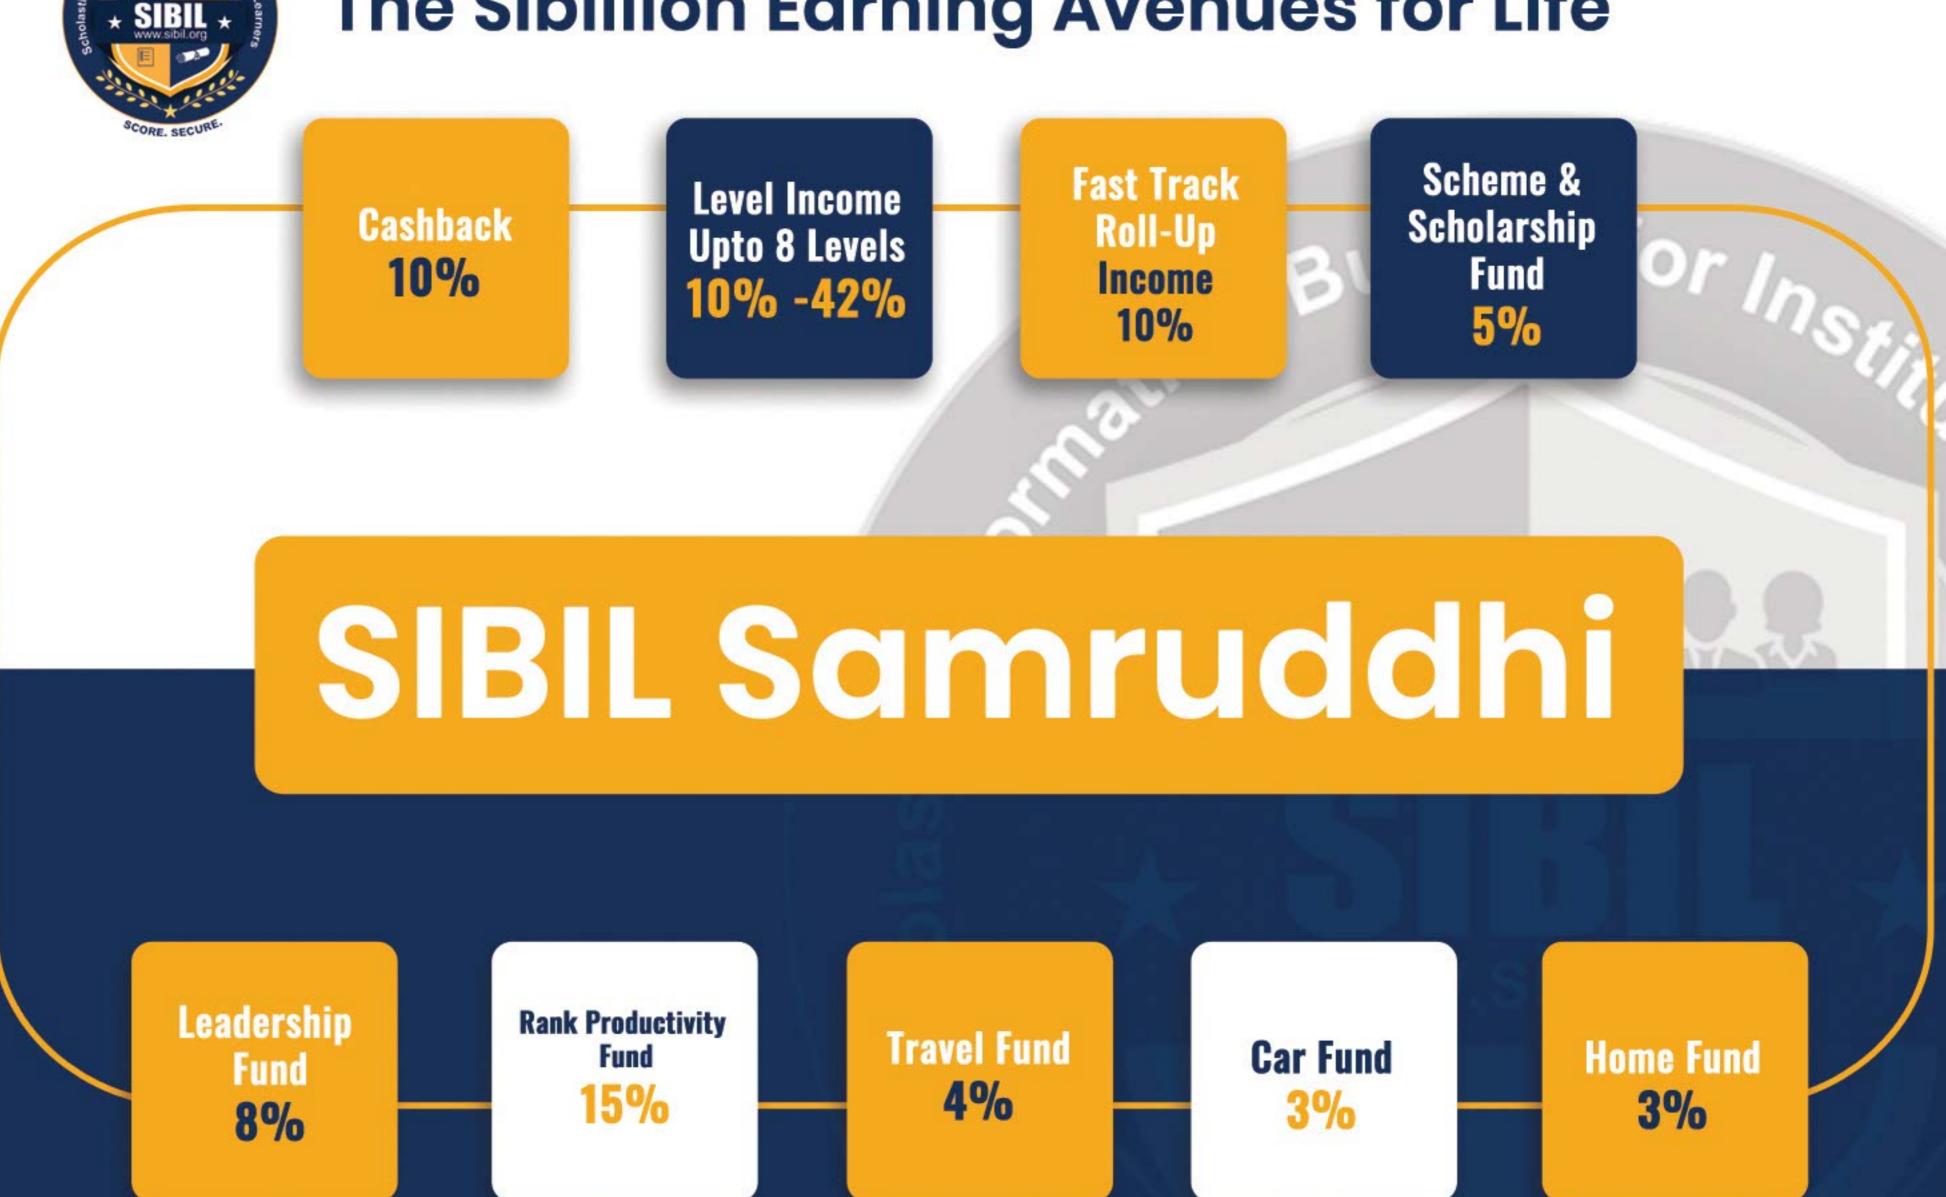

### The Sibillion Earning Avenues for Life

Be a Sibillion to open doors for your "\$Billion"

# Saving on Self Consumption (Cashback - 10%)

- High Quality Courses for School & Higher Education.
- Unique combination of Digital Content & Systematic evaluation.
- Fix 10% Cashback to all Sibillions on DP.

### Level Income Upto

42%

| Level Income               | 42% of BV achieved                                   |  |  |  |  |  |
|----------------------------|------------------------------------------------------|--|--|--|--|--|
| 8 differrent Levels applie | 8 differrent Levels applied from Level 1 to Level 8. |  |  |  |  |  |
| Level                      | %                                                    |  |  |  |  |  |
| Level 1                    | 10                                                   |  |  |  |  |  |
| Level 2                    | 8                                                    |  |  |  |  |  |
| Level 3                    | 8                                                    |  |  |  |  |  |
| Level 4                    | 5                                                    |  |  |  |  |  |
| Level 5                    | 5                                                    |  |  |  |  |  |
| Level 6                    | 3                                                    |  |  |  |  |  |
| Level 7                    | 2                                                    |  |  |  |  |  |
| Level 8                    |                                                      |  |  |  |  |  |
| Total                      | 42                                                   |  |  |  |  |  |

Fast Track
Roll-Up Income
10%

### Leadership Fund

8%

### Rank Productivity Fund - 15%

- 15% Pool of Total Company's Monthly BV.
- Applicable for Rank Manager & Above.
- Only on achieving the Fresh BV in Total Downline, the Direct Seller will be eligible for the payout.

# **Travel Fund**

# Car Fund 30%

# Home Fund

# Special Scheme & Scholarship Fund

The Special Scheme Fund to be utilised while running special target based seasonal schemes.

This fund will also be used for Sibillions whose rank is atleast Executive & atmost Sr. Manager for two kinds of scholarships.