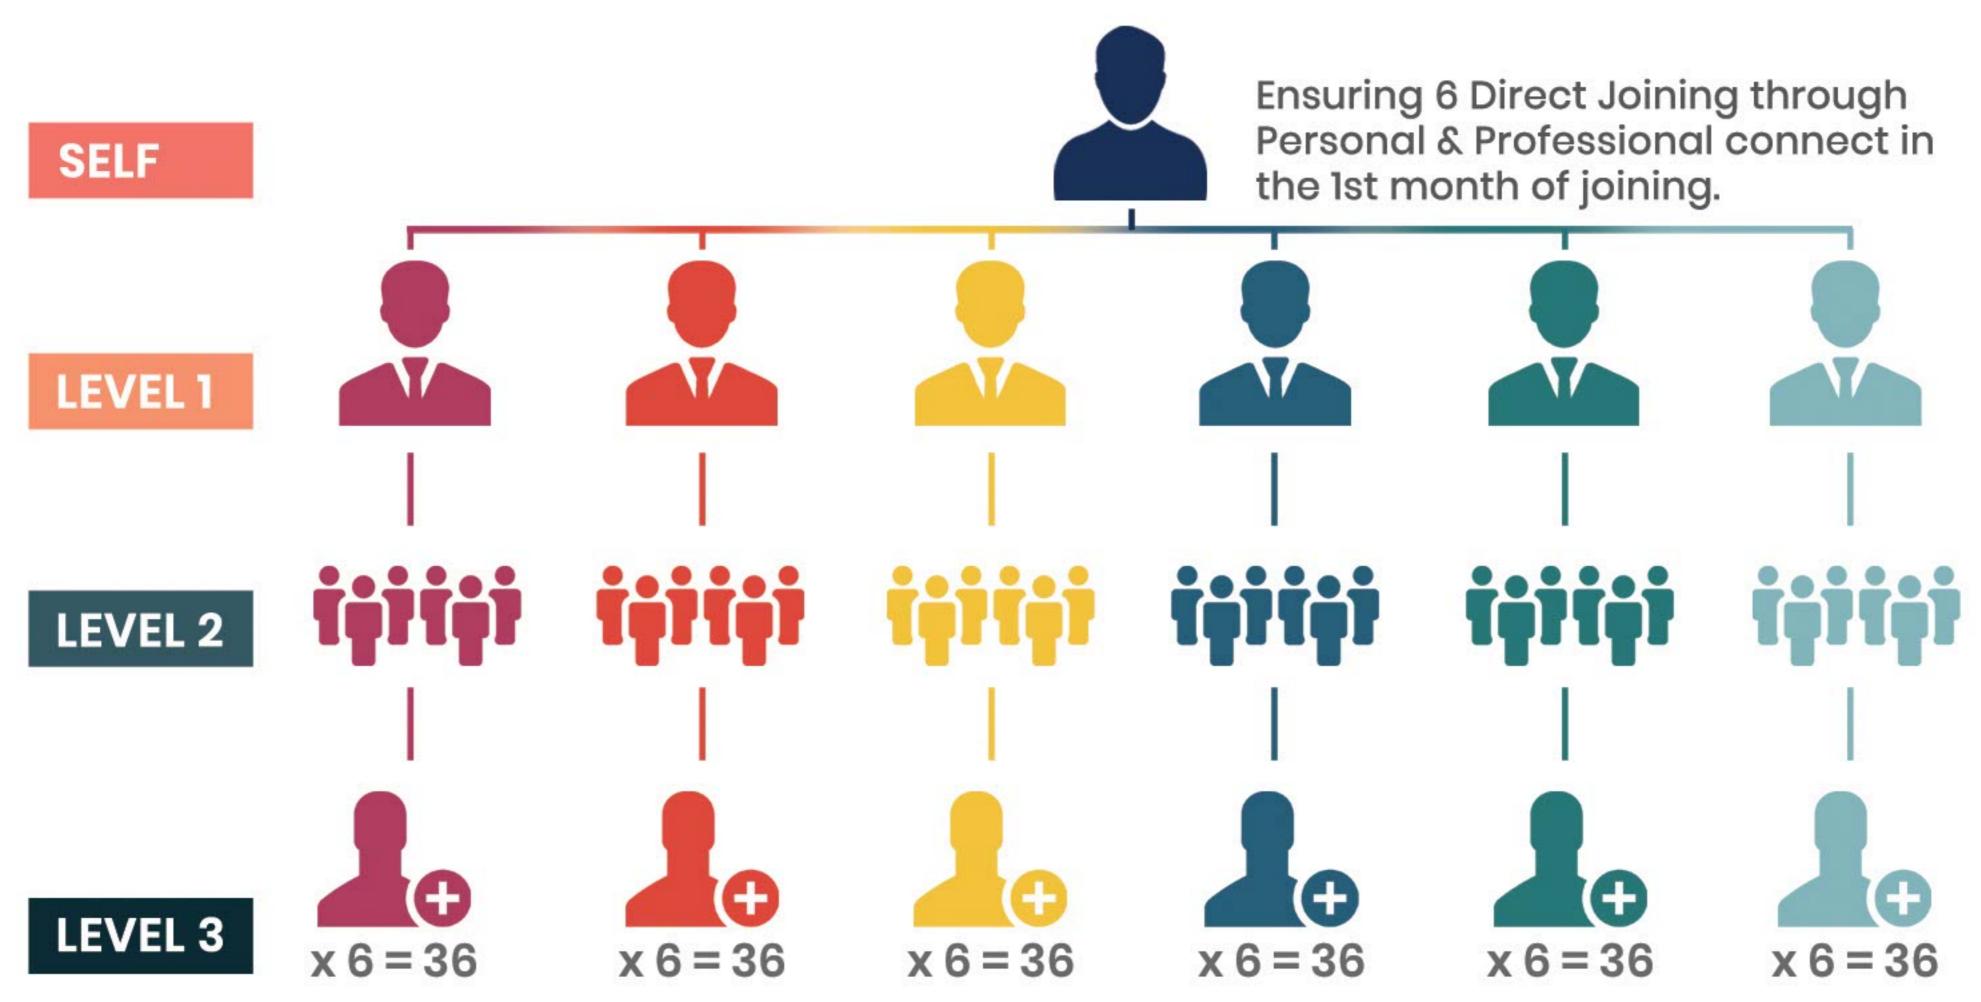

# SIBIL Samruddhi - Offering true value through "Power of Compounding & Networking".

If it continue to grow till 8 Levels in same manner, your downline will be more than 2 Lakhs+

# SIBIL Samruddhi - IMPACT of "Power of Compounding & Networking".

|                                                                    | Your Network Growth |          |           |  |  |  |
|--------------------------------------------------------------------|---------------------|----------|-----------|--|--|--|
| YOU Team Per ID - 600 BV Per ID - 2550 Cumm. Buss. Vol. Cumm. Buss |                     |          |           |  |  |  |
| 1st Month                                                          | 6                   | 3600     | 15300     |  |  |  |
| 2nd Month                                                          | 36                  | 21600    | 91800     |  |  |  |
| 3rd Month                                                          | 216                 | 129600   | 550800    |  |  |  |
| 4th Month                                                          | 1296                | 777600   | 3304800   |  |  |  |
| 5th Month                                                          | 7776                | 4665600  | 19828800  |  |  |  |
| 6th Month                                                          | 46656               | 27993600 | 118972800 |  |  |  |